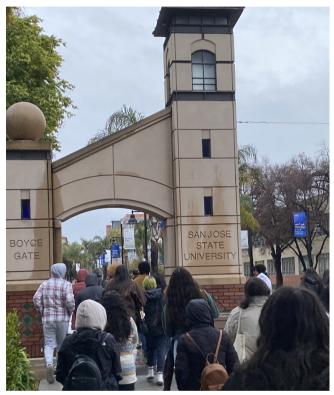

#### AT A GLANCE

- Fall 2022 Lanzamiento students participated in various CSU and UC application workshops in person on both the Santa Rosa and Petaluma campus (Transfer Center)
- Laura Larque and Moises Santos led this interactive event "La Ruta del Son y Huapango"
- November 4, 2022 Field trip to UC Berkeley
- Lecture Series: First Generation College Experience led by counselors Margarita and Samantha
- Spring 2023: Puente collaboration COPS held
- February 22, 2023 Students attended San Jose Field trip
- Financial Aid and Scholarships workshops held
- Carnaval de Primavera student event held
- Transfer student panel: former students talked about their transfer experience and gave advice to current students
- May 11th Transfer Celebration- students received a medallion, free lunch, campus reps spoke with incoming students, and students took pictures at the photo booth

San Jose State Campus Tour Feb 2023

**Transfer Center Celebration May 2023** 