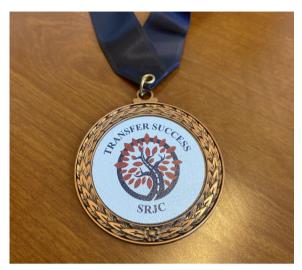

#### AT A GLANCE

- Fall 2022 Lanzamiento students participated in various CSU and UC application workshops in person on both the Santa Rosa and Petaluma campus (Transfer Center)
- Laura Larque and Moises Santos led this interactive event "La Ruta del Son y Huapango"
- November 4, 2022 Field trip to UC Berkeley
- Lecture Series: First Generation College Experience led by counselors Margarita and Samantha
- Spring 2023: Puente collaboration COPS held
- February 22, 2023 Students attended San Jose Field trip
- Financial Aid and Scholarships workshops held
- Carnaval de Primavera student event held
- Transfer student panel: former students talked about their transfer experience and gave advice to current students
- May 11th Transfer Celebration- students received a medallion, free lunch, campus reps spoke with incoming students, and students took pictures at the photo booth

San Jose State Campus Tour Feb 2023

**Transfer Center Celebration May 2023** 